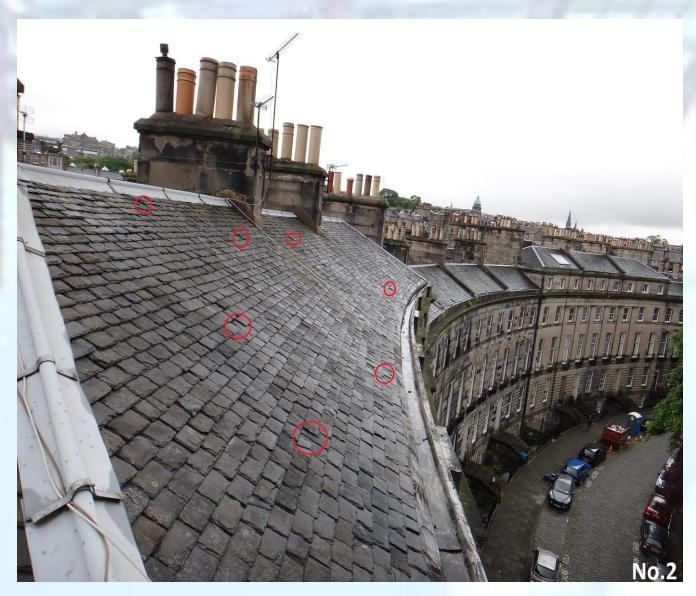

**Slate Work** (photo Nos.1,2,3examples indicated in red)

a. Supply and install approximately 35No. slates to roof wherebroken/slipped/missing

Total costs to carry out all works, including materials: £565.00