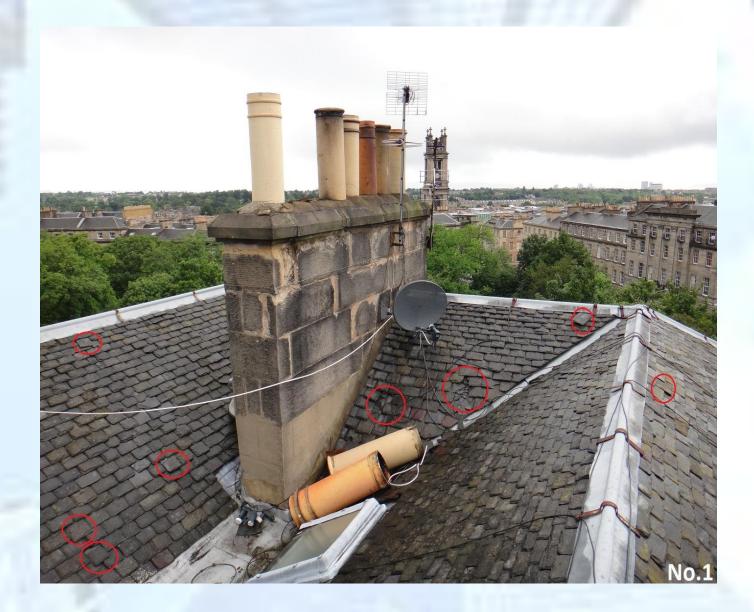

**Slate Work** (photo Nos.1,2,3examples indicated in red)

a. Supply and install approximately 35No. slates to roof wherebroken/slipped/missing

Total costs to carry out all works, including materials: £565.00