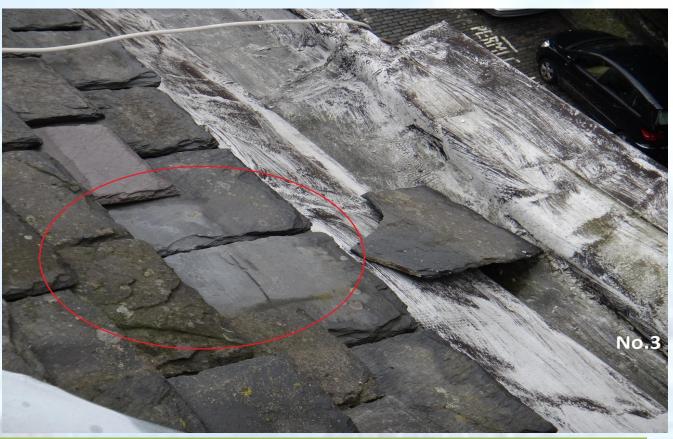

**Slate Work** (photo Nos.1,2,3examples indicated in red)

a. Supply and install approximately 35No. slates to roof wherebroken/slipped/missing

Total costs to carry out all works, including materials: £565.00